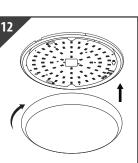

Use the CCT selection switch on the gear tray to select the desired colour temperature

Push and twist the diffuser back into place