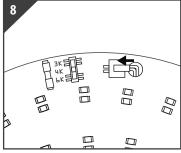

Ensure product is located in the

🔲 Neutral - Blue

Earth - Yellow & Green

Switched Live (L1) - Brown

Permanent Live (L2) -Black (for emergency)

correct location and mark the

fixing surface