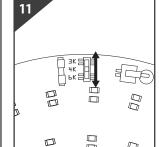

Use the CCT selection switch on the gear tray to select the desired colour temperature

Push and twist the diffuser back into place