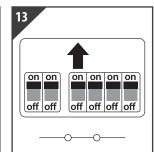

Use the CCT selection switch on the gear tray to select the desired colour temperature

Push and twist the diffuser back into place