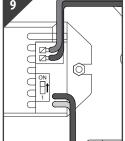

## S17321 - 8W LED CCT Emergency Gear Tray

Pull power supply through hole in the base plate

Use correct drill bit to drill

screw holes

L2

Connect battery pack cable to lamp panel

**Return power. Switch ON at mains** supply