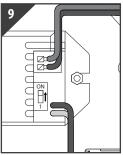

## S17321 - 8W LED CCT Emergency Gear Tray

Pull power supply through hole in the base plate

Use correct drill bit to drill

screw holes

L2

Connect battery pack cable to lamp panel

**Return power. Switch ON at mains** supply