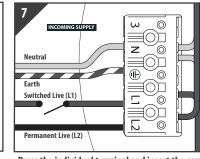

Ensure product is located in the

🔲 Neutral - Blue

Earth - Yellow & Green

Switched Live (L1) - Brown

Permanent Live (L2) -Black (for emergency)

correct location and mark the

fixing surface

## Installation

Switch OFF at mains supply before installing

10

Change battery switch to 'ON' position

Hold the base securely and twist

to unlock and remove the diffuser

Press the individual terminal and insert the correct incoming supply before releasing the terminal to secure. The product MUST be earthed Note: Please ensure there are no switches, PIRS etc in the permanent live feed, as switching of the emergency pack will reduce the battery's life considerably