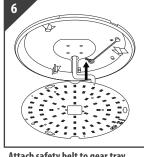

Ensure product is located in the

🔲 Neutral - Blue

Earth - Yellow & Green

Switched Live (L1) - Brown

Permanent Live (L2) -Black (for emergency)

correct location and mark the

fixing surface

## Installation



Switch OFF at mains supply before installing







10

Change battery switch to 'ON' position



Hold the base securely and twist

to unlock and remove the diffuser

Press the individual terminal and insert the correct incoming supply before releasing the terminal to secure. The product MUST be earthed Note: Please ensure there are no switches, PIRS etc in the permanent live feed, as switching of the emergency pack will reduce the battery's life considerably



Use the CCT selection switch on the gear tray to select the desired colour temperature



Push and twist the diffuser back into place

## S17321 - 8W LED CCT Emergency Gear Tray



Pull power supply through hole in the base plate



Use correct drill bit to drill

screw holes

L2

Connect battery pack cable to lamp panel



**Return power. Switch ON at mains** supply

## **Pac