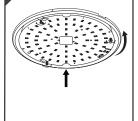

our temperature



Push and twist the diffuser back into place

## S17321 - 8W LED CCT Emergency Gear Tray



Pull power supply through hole in the base plate



Use correct drill bit to drill

screw holes

L2

Connect battery pack cable to lamp panel



**Return power. Switch ON at mains** supply

## **Packaging Information**

|        | SIZE(CM) | N.W/pc<br>(KGS) | G.W.(KGS) | Q'TY(PCS) |
|--------|----------|-----------------|-----------|-----------|
| Carton | 43*20*40 | 0.16            | 4.5       | 20        |

|                           | CTNS | Q'TY(PCS) | VOLUME(CBM) |
|---------------------------|------|-----------|-------------|
| 20" standard container    | 686  | 13720     | 28          |
| 40" standard<br>container | 1480 | 29600     | 58          |



POWER

ASTER











Align gear tray with screws and tighten