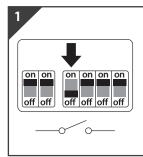

Use the CCT selection switch on the gear tray to select the desired colour temperature

Push and twist the diffuser back into place