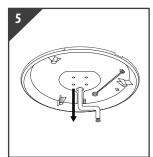

## S17321 - 8W LED CCT Emergency Gear Tray

Pull power supply through hole in the base plate

Use correct drill bit to drill

screw holes

L2

Connect battery pack cable to lamp panel

**Return power. Switch ON at mains** supply

POWER

ASTER

Align gear tray with screws and tighten