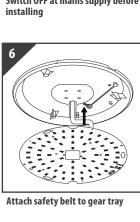

## Installation

Switch OFF at mains supply before installing

10

Change battery switch to 'ON' position

Hold the base securely and twist

to unlock and remove the diffuser

Press the individual terminal and insert the correct incoming supply before releasing the terminal to secure. The product MUST be earthed Note: Please ensure there are no switches, PIRS etc in the permanent live feed, as switching of the emergency pack will reduce the battery's life considerably